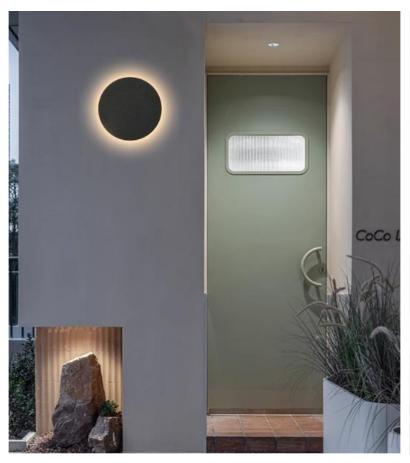

| Model No. | Light | Power | Color Temp        | Input Voltage | Ra  | Material           |
|-----------|-------|-------|-------------------|---------------|-----|--------------------|
| AG-W0553  | LED   | 2*5W  | 2700K/3000K/4000K | 100-270V      | ≥80 | Concrete+Aluminium |