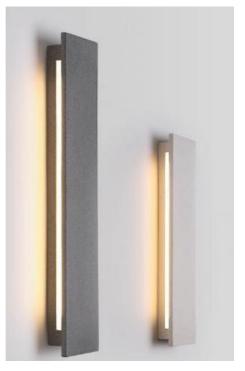

| Model No. | Light<br>Source | Power | Color Temp        | Input Voltage | Ra  | Material           |
|-----------|-----------------|-------|-------------------|---------------|-----|--------------------|
| AG-W0542  | LED             | 18W   | 2700K/3000K/4000K | 100-270V      | ≥80 | Concrete+Aluminium |
| AG-W0543  | LED             | 26W   | 2700K/3000K/4000K | 100-270V      | ≥80 | Concrete+Aluminium |