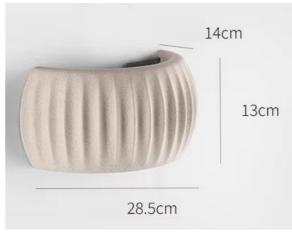

| Model No. | Light | Power | Color Temp        | Input Voltage | Ra  | Material           |
|-----------|-------|-------|-------------------|---------------|-----|--------------------|
| AG-W0553  | LED   | 2*5W  | 2700K/3000K/4000K | 100-270V      | ≥80 | Concrete+Aluminium |