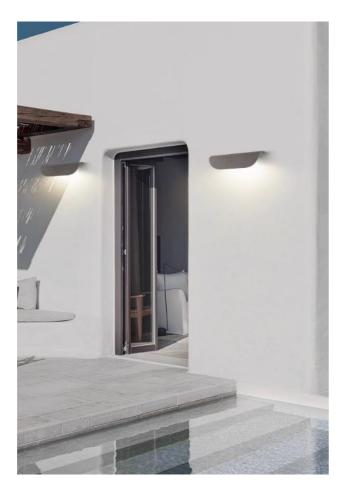

40cm/60cm

AG-W0548 AG-W0547

| Model No. | Light<br>Source | Power | Color Temp        | Input Voltage | Ra  | Material           |
|-----------|-----------------|-------|-------------------|---------------|-----|--------------------|
| AG-W0547  | LED             | 12W   | 2700K/3000K/4000K | 100-270V      | ≥80 | Concrete+Aluminium |
| AG-W0548  | LED             | 20W   | 2700K/3000K/4000K | 100-270V      | ≥80 | Concrete+Aluminium |