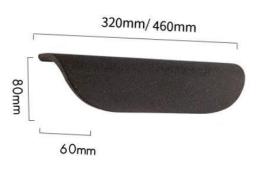

40cm/60cm

AG-W0548 AG-W0547

| Model No. | Light<br>Source | Power | Color Temp        | Input Voltage | Ra  | Material           |
|-----------|-----------------|-------|-------------------|---------------|-----|--------------------|
| AG-W0547  | LED             | 12W   | 2700K/3000K/4000K | 100-270V      | ≥80 | Concrete+Aluminium |
| AG-W0548  | LED             | 20W   | 2700K/3000K/4000K | 100-270V      | ≥80 | Concrete+Aluminium |