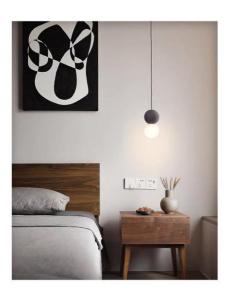

| Concrete+Aluminium |











40cm/60cm

AG-W0548 AG-W0547

| Model No. | Light<br>Source | Power | Color Temp        | Input Voltage | Ra  | Material           |
|-----------|-----------------|-------|-------------------|---------------|-----|--------------------|
| AG-W0547  | LED             | 12W   | 2700K/3000K/4000K | 100-270V      | ≥80 | Concrete+Aluminium |
| AG-W0548  | LED             | 20W   | 2700K/3000K/4000K | 100-270V      | ≥80 | Concrete+Aluminium |









| Model No. | Light<br>Source | Power | Color Temp        | Input Voltage | Ra  | Material           |
|-----------|-----------------|-------|-------------------|---------------|-----|--------------------|
| AG-P5531  | G9              | 5W    | 2700K/3000K/4000K | 100-270V      | ≥80 | Concrete+Aluminium |











| Model No. | Light<br>Source | Power | Color Temp        | Input Voltage | Ra  | Material           |
|-----------|-----------------|-------|-------------------|---------------|-----|--------------------|
| AG-P5530  | G9              | 5W    | 2700K/3000K/4000K | 100-270V      | ≥80 | Concrete+Aluminium |











| Model No. | Light<br>Source | Power | Color Temp        | Input Voltage | Ra  | Material           |
|-----------|-----------------|-------|-------------------|---------------|-----|--------------------|
| AG-P5532  | G9              | 5W    | 2700K/3000K/4000K | 100-270V      | ≥80 | Concrete+Aluminium |













| Model No. | Light<br>Source | Power | Color Temp        | Input Voltage | Ra  | Material           |
|-----------|-----------------|-------|----------