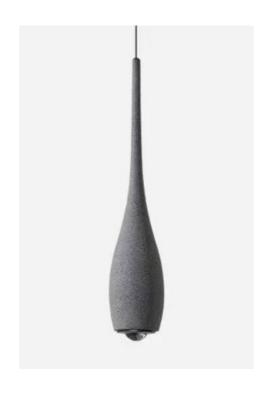

| Model No. | Light | Power | Color Temp        | Input Voltage | Ra  | Material           |
|-----------|-------|-------|-------------------|---------------|-----|--------------------|
| AG-W0553  | LED   | 2*5W  | 2700K/3000K/4000K | 100-270V      | ≥80 | Concrete+Aluminium |