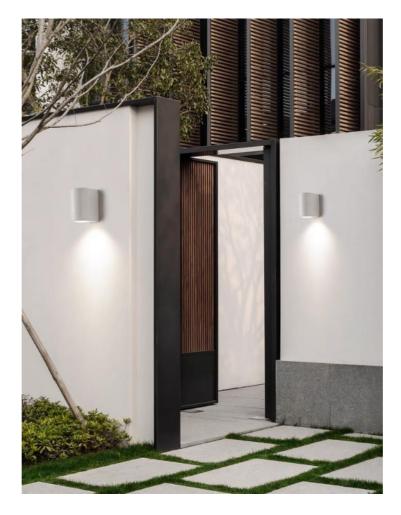

K/3000K/4000K | 100-270V      | ≥80 | Concrete+Aluminium |















AG-W0545 AG-W0544

| Model No. | Light<br>Source | Power | Color Temp        | Input Voltage | Ra  | Material           |
|-----------|-----------------|-------|-------------------|---------------|-----|--------------------|
| AG-W0544  | GU10*2          | 5W*2  | 2700K/3000K/4000K | 100-270V      | ≥80 | Concrete+Aluminium |
| AG-W0545  | GU10*2          | 5W*2  | 2700K/3000K/4000K | 100-270V      | ≥80 | Concrete+Aluminium |















| Model No. | Light | Power | Color Temp        | Input Voltage | Ra  | Material           |
|-----------|-------|-------|-------------------|---------------|-----|--------------------|
| AG-W0549  | GU10  | 5W    | 2700K/3000K/4000K | 100-270V      | ≥80 | Concrete+Aluminium |











| Model No. | Light | Power | Color Temp        | Input Voltage | Ra  | Material           |
|-----------|-------|-------|-------------------|---------------|-----|--------------------|
| AG-W0550  | GU10  | 5W    | 2700K/3000K/4000K | 100-270V      | ≥80 | Concrete+Aluminium |











| Model No. | Light<br>Source | Power | Color Temp        | size(cm) | Input Voltage | Ra  | Material           |
|-----------|-----------------|-------|-------------------|----------|---------------|-----|--------------------|
| AG-W0554  | LED             | 5W    | 2700K/3000K/4000K | φ18*4    | 100-270V      | ≥80 | Concrete+Aluminium |
| AG-W0555  | LED             | 8W    | 2700K/3000K/4000K | φ28*4    | 100-270V      | ≥80 | Concrete+Aluminium |
| AG-W0556  | LED             | 12W   | 2700