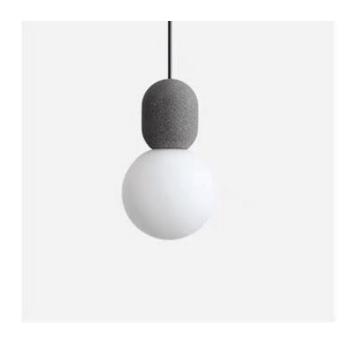

Concrete+Aluminium |











40cm/60cm

AG-W0548 AG-W0547

| Model No. | Light<br>Source | Power | Color Temp        | Input Voltage | Ra  | Material           |
|-----------|-----------------|-------|-------------------|---------------|-----|--------------------|
| AG-W0547  | LED             | 12W   | 2700K/3000K/4000K | 100-270V      | ≥80 | Concrete+Aluminium |
| AG-W0548  | LED             | 20W   | 2700K/3000K/4000K | 100-270V      | ≥80 | Concrete+Aluminium |









| Model No. | Light<br>Source | Power | Color Temp        | Input Voltage | Ra  | Material           |
|-----------|-----------------|-------|-------------------|---------------|-----|--------------------|
| AG-P5531  | G9              | 5W    | 2700K/3000K/4000K | 100-270V      | ≥80 | Concrete+Aluminium |











| Model No. | Light<br>Source | Power | Color Temp        | Input Voltage | Ra  | Material           |
|-----------|-----------------|-------|-------------------|---------------|-----|--------------------|
| AG-P5530  | G9              | 5W    | 2700K/3000K/4000K | 100-270V      | ≥80 | Concrete+Aluminium |











| Model No. | Light<br>Source | Power | Color Temp        | Input Voltage | Ra  | Material           |
|-----------|-----------------|-------|-------------------|---------------|-----|--------------------|
| AG-P5532  | G9              | 5W    | 2700K/3000K/4000K | 100-270V      | ≥80 | Concrete+Aluminium |













| Model No. | Light<br>Source | Power | Color Temp        | Input Voltage | Ra  | Material           |
|-----------|-----------------|-------|------------