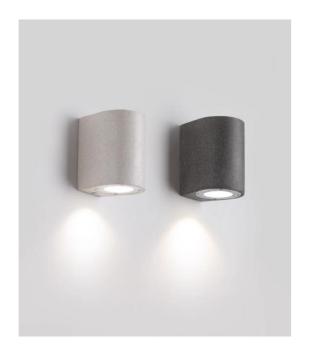

tage | Ra  | Material           |
|-----------|-----------------|-------|-------------------|---------------|-----|--------------------|
| AG-W0542  | LED             | 18W   | 2700K/3000K/4000K | 100-270V      | ≥80 | Concrete+Aluminium |
| AG-W0543  | LED             | 26W   | 2700K/3000K/4000K | 100-270V      | ≥80 | Concrete+Aluminium |















AG-W0545 AG-W0544

| Model No. | Light<br>Source | Power | Color Temp        | Input Voltage | Ra  | Material           |
|-----------|-----------------|-------|-------------------|---------------|-----|--------------------|
| AG-W0544  | GU10*2          | 5W*2  | 2700K/3000K/4000K | 100-270V      | ≥80 | Concrete+Aluminium |
| AG-W0545  | GU10*2          | 5W*2  | 2700K/3000K/4000K | 100-270V      | ≥80 | Concrete+Aluminium |















| Model No. | Light | Power | Color Temp        | Input Voltage | Ra  | Material           |
|-----------|-------|-------|-------------------|---------------|-----|--------------------|
| AG-W0549  | GU10  | 5W    | 2700K/3000K/4000K | 100-270V      | ≥80 | Concrete+Aluminium |











| Model No. | Light | Power | Color Temp        | Input Voltage | Ra  | Material           |
|-----------|-------|-------|-------------------|---------------|-----|--------------------|
| AG-W0550  | GU10  | 5W    | 2700K/3000K/4000K | 100-270V      | ≥80 | Concrete+Aluminium |











| Model No. | Light<br>Source | Power | Color Temp        | size(cm) | Input Voltage | Ra  | Material           |
|-----------|-----------------|-------|-------------------|----------|---------------|-----|----------