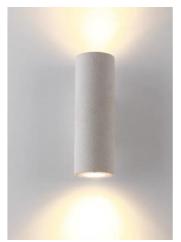

Voltage | Ra  | Material           |
|-----------|-----------------|-------|-------------------|---------------|-----|--------------------|
| AG-W0542  | LED             | 18W   | 2700K/3000K/4000K | 100-270V      | ≥80 | Concrete+Aluminium |
| AG-W0543  | LED             | 26W   | 2700K/3000K/4000K | 100-270V      | ≥80 | Concrete+Aluminium |















AG-W0545 AG-W0544

| Model No. | Light<br>Source | Power | Color Temp        | Input Voltage | Ra  | Material           |
|-----------|-----------------|-------|-------------------|---------------|-----|--------------------|
| AG-W0544  | GU10*2          | 5W*2  | 2700K/3000K/4000K | 100-270V      | ≥80 | Concrete+Aluminium |
| AG-W0545  | GU10*2          | 5W*2  | 2700K/3000K/4000K | 100-270V      | ≥80 | Concrete+Aluminium |















| Model No. | Light | Power | Color Temp        | Input Voltage | Ra  | Material           |
|-----------|-------|-------|-------------------|---------------|-----|--------------------|
| AG-W0549  | GU10  | 5W    | 2700K/3000K/4000K | 100-270V      | ≥80 | Concrete+Aluminium |











| Model No. | Light | Power | Color Temp        | Input Voltage | Ra  | Material           |
|-----------|-------|-------|-------------------|---------------|-----|--------------------|
| AG-W0550  | GU10  | 5W    | 2700K/3000K/4000K | 100-270V      | ≥80 | Concrete+Aluminium |











| Model No. | Light<br>Source | Power | Color Temp        | size(cm) | Input Voltage | Ra  | Material           |
|-----------|-----------------|-------|-------------------|----------|---------------|-----|------