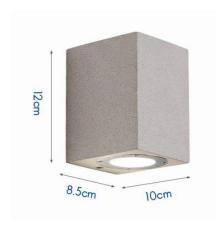

4000K | 100-270V      | ≥80 | Concrete+Aluminium |















AG-W0545 AG-W0544

| Model No. | Light<br>Source | Power | Color Temp        | Input Voltage | Ra  | Material           |
|-----------|-----------------|-------|-------------------|---------------|-----|--------------------|
| AG-W0544  | GU10*2          | 5W*2  | 2700K/3000K/4000K | 100-270V      | ≥80 | Concrete+Aluminium |
| AG-W0545  | GU10*2          | 5W*2  | 2700K/3000K/4000K | 100-270V      | ≥80 | Concrete+Aluminium |















| Model No. | Light | Power | Color Temp        | Input Voltage | Ra  | Material           |
|-----------|-------|-------|-------------------|---------------|-----|--------------------|
| AG-W0549  | GU10  | 5W    | 2700K/3000K/4000K | 100-270V      | ≥80 | Concrete+Aluminium |











| Model No. | Light | Power | Color Temp        | Input Voltage | Ra  | Material           |
|-----------|-------|-------|-------------------|---------------|-----|--------------------|
| AG-W0550  | GU10  | 5W    | 2700K/3000K/4000K | 100-270V      | ≥80 | Concrete+Aluminium |











| Model No. | Light<br>Source | Power | Color Temp        | size(cm) | Input Voltage | Ra  | Material           |
|-----------|-----------------|-------|-------------------|----------|---------------|-----|--------------------|
| AG-W0554  | LED             | 5W    | 2700K/3000K/4000K | φ18*4    | 100-270V      | ≥80 | Concrete+Aluminium |
| AG-W0555  | LED             | 8W    | 2700K/3000K/4000K | φ28*4    | 100-270V      | ≥80 | Concrete+Aluminium |
| AG-W0556  | LED             | 12W   | 2700K/3000K/