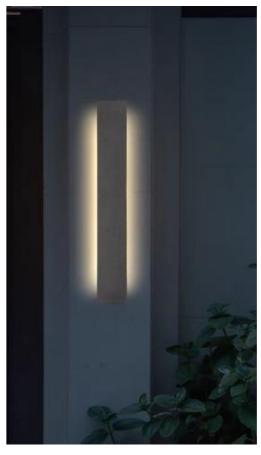

| Model No. | Light<br>Source | Power | Color Temp        | Input Voltage | Ra  | Material           |
|-----------|-----------------|-------|-------------------|---------------|-----|--------------------|
| AG-W0540  | LED             | 10W   | 2700K/3000K/4000K | 100-270V      | ≥80 | Concrete+Aluminium |
| AG-W0541  | LED             | 15W   | 2700K/3000K/4000K | 100-270V      | ≥80 | Concrete+Aluminium |