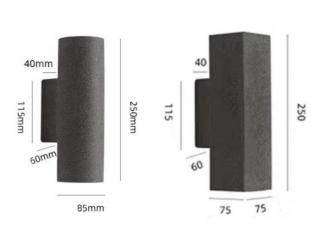

| Model No. | Light<br>Source | Power | Color Temp        | Input Voltage | Ra  | Material           |
|-----------|-----------------|-------|-------------------|---------------|-----|--------------------|
| AG-W0542  | LED             | 18W   | 2700K/3000K/4000K | 100-270V      | ≥80 | Concrete+Aluminium |
| AG-W0543  | LED             | 26W   | 2700K/3000K/4000K | 100-270V      | ≥80 | Concrete+Aluminium |