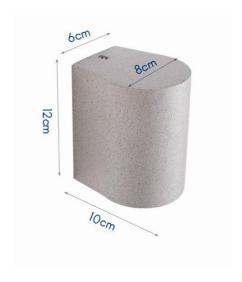

ge | Ra  | Material           |
|-----------|-----------------|-------|-------------------|---------------|-----|--------------------|
| AG-W0542  | LED             | 18W   | 2700K/3000K/4000K | 100-270V      | ≥80 | Concrete+Aluminium |
| AG-W0543  | LED             | 26W   | 2700K/3000K/4000K | 100-270V      | ≥80 | Concrete+Aluminium |















AG-W0545 AG-W0544

| Model No. | Light<br>Source | Power | Color Temp        | Input Voltage | Ra  | Material           |
|-----------|-----------------|-------|-------------------|---------------|-----|--------------------|
| AG-W0544  | GU10*2          | 5W*2  | 2700K/3000K/4000K | 100-270V      | ≥80 | Concrete+Aluminium |
| AG-W0545  | GU10*2          | 5W*2  | 2700K/3000K/4000K | 100-270V      | ≥80 | Concrete+Aluminium |















| Model No. | Light | Power | Color Temp        | Input Voltage | Ra  | Material           |
|-----------|-------|-------|-------------------|---------------|-----|--------------------|
| AG-W0549  | GU10  | 5W    | 2700K/3000K/4000K | 100-270V      | ≥80 | Concrete+Aluminium |











| Model No. | Light | Power | Color Temp        | Input Voltage | Ra  | Material           |
|-----------|-------|-------|-------------------|---------------|-----|--------------------|
| AG-W0550  | GU10  | 5W    | 2700K/3000K/4000K | 100-270V      | ≥80 | Concrete+Aluminium |











| Model No. | Light<br>Source | Power | Color Temp        | size(cm) | Input Voltage | Ra  | Material           |
|-----------|-----------------|-------|-------------------|----------|---------------|-----|------------