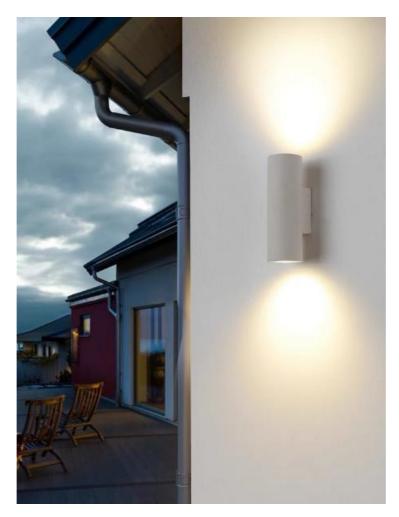

| Model No. | Light<br>Source | Power | Color Temp        | Input Voltage | Ra  | Material           |
|-----------|-----------------|-------|-------------------|---------------|-----|--------------------|
| AG-W0542  | LED             | 18W   | 2700K/3000K/4000K | 100-270V      | ≥80 | Concrete+Aluminium |
| AG-W0543  | LED             | 26W   | 2700K/3000K/4000K | 100-270V      | ≥80 | Concrete+Aluminium |