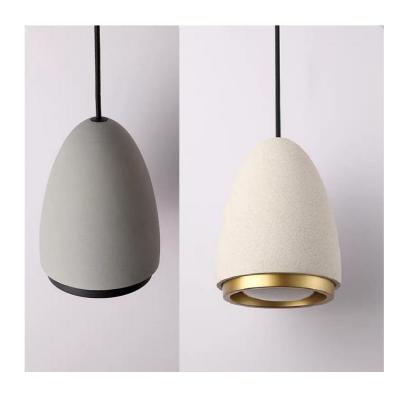

| Model No. | Light<br>Source | Power | Color Temp        | Input Voltage | Ra  | Material           |
|-----------|-----------------|-------|-------------------|---------------|-----|--------------------|
| AG-W0551  | LED             | 10W   | 2700K/3000K/4000K | 100-270V      | ≥80 | Concrete+Aluminium |
| AG-W0552  | LED             | 15W   | 2700K/3000K/4000K | 100-270V      | ≥80 | Concrete+Aluminium |