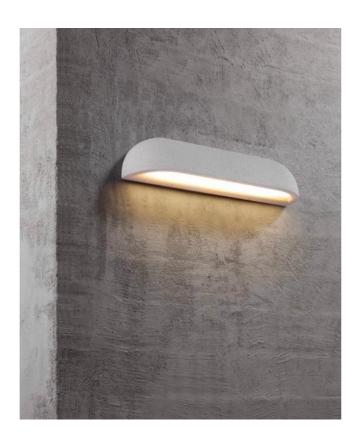

| Model No. | Light<br>Source | Power | Color Temp        | Input Voltage | Ra  | Material           |
|-----------|-----------------|-------|-------------------|---------------|-----|--------------------|
| AG-W0551  | LED             | 10W   | 2700K/3000K/4000K | 100-270V      | ≥80 | Concrete+Aluminium |
| AG-W0552  | LED             | 15W   | 2700K/3000K/4000K | 100-270V      | ≥80 | Concrete+Aluminium |