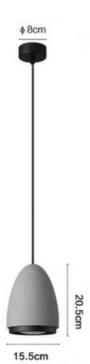

| Model No. | Light<br>Source | Power | Color Temp        | Input Voltage | Ra  | Material           |
|-----------|-----------------|-------|-------------------|---------------|-----|--------------------|
| AG-W0551  | LED             | 10W   | 2700K/3000K/4000K | 100-270V      | ≥80 | Concrete+Aluminium |
| AG-W0552  | LED             | 15W   | 2700K/3000K/4000K | 100-270V      | ≥80 | Concrete+Aluminium |