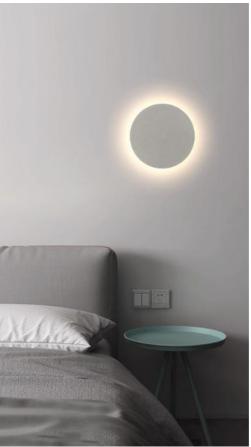

| Model No. | Light | Power | Color Temp        | Input Voltage | Ra  | Material           |
|-----------|-------|-------|-------------------|---------------|-----|--------------------|
| AG-W0553  | LED   | 2*5W  | 2700K/3000K/4000K | 100-270V      | ≥80 | Concrete+Aluminium |