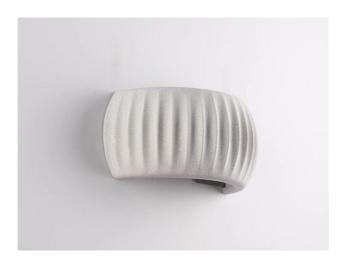

| Model No. | Light | Power | Color Temp        | Input Voltage | Ra  | Material           |
|-----------|-------|-------|-------------------|---------------|-----|--------------------|
| AG-W0553  | LED   | 2*5W  | 2700K/3000K/4000K | 100-270V      | ≥80 | Concrete+Aluminium |