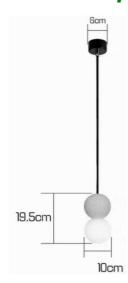

| Model No. | Light<br>Source | Power | Color Temp        | Input Voltage | Ra  | Material           |
|-----------|-----------------|-------|-------------------|---------------|-----|--------------------|
| AG-P5530  | G9              | 5W    | 2700K/3000K/4000K | 100-270V      | ≥80 | Concrete+Aluminium |