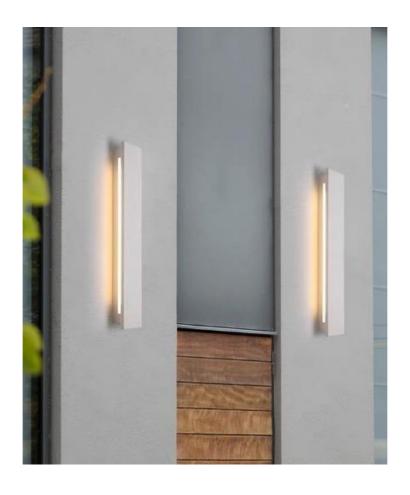

| Model No. | Light<br>Source | Power | Color Temp        | Input Voltage | Ra  | Material           |
|-----------|-----------------|-------|-------------------|---------------|-----|--------------------|
| AG-W0540  | LED             | 10W   | 2700K/3000K/4000K | 100-270V      | ≥80 | Concrete+Aluminium |
| AG-W0541  | LED             | 15W   | 2700K/3000K/4000K | 100-270V      | ≥80 | Concrete+Aluminium |