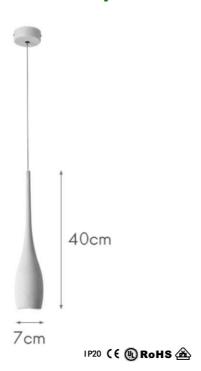

| Model No. | Light | Power | Color Temp        | Input Voltage | Ra  | Material           |
|-----------|-------|-------|-------------------|---------------|-----|--------------------|
| AG-W0553  | LED   | 2*5W  | 2700K/3000K/4000K | 100-270V      | ≥80 | Concrete+Aluminium |