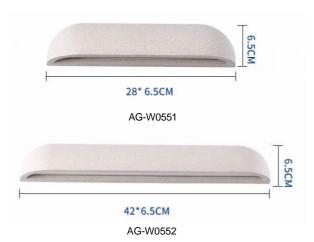

| Model No. | Light<br>Source | Power | Color Temp        | Input Voltage | Ra  | Material           |
|-----------|-----------------|-------|-------------------|---------------|-----|--------------------|
| AG-W0551  | LED             | 10W   | 2700K/3000K/4000K | 100-270V      | ≥80 | Concrete+Aluminium |
| AG-W0552  | LED             | 15W   | 2700K/3000K/4000K | 100-270V      | ≥80 | Concrete+Aluminium |