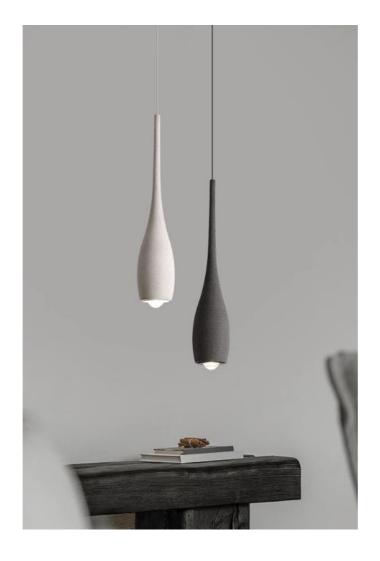

| Model No. | Light | Power | Color Temp        | Input Voltage | Ra  | Material           |
|-----------|-------|-------|-------------------|---------------|-----|--------------------|
| AG-W0553  | LED   | 2*5W  | 2700K/3000K/4000K | 100-270V      | ≥80 | Concrete+Aluminium |