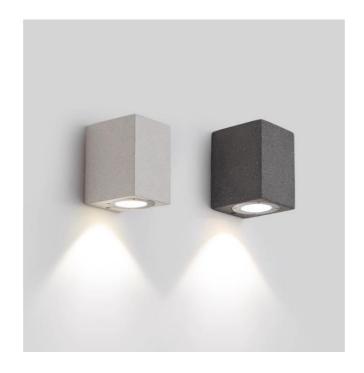

K/4000K | 100-270V      | ≥80 | Concrete+Aluminium |















AG-W0545 AG-W0544

| Model No. | Light<br>Source | Power | Color Temp        | Input Voltage | Ra  | Material           |
|-----------|-----------------|-------|-------------------|---------------|-----|--------------------|
| AG-W0544  | GU10*2          | 5W*2  | 2700K/3000K/4000K | 100-270V      | ≥80 | Concrete+Aluminium |
| AG-W0545  | GU10*2          | 5W*2  | 2700K/3000K/4000K | 100-270V      | ≥80 | Concrete+Aluminium |















| Model No. | Light | Power | Color Temp        | Input Voltage | Ra  | Material           |
|-----------|-------|-------|-------------------|---------------|-----|--------------------|
| AG-W0549  | GU10  | 5W    | 2700K/3000K/4000K | 100-270V      | ≥80 | Concrete+Aluminium |











| Model No. | Light | Power | Color Temp        | Input Voltage | Ra  | Material           |
|-----------|-------|-------|-------------------|---------------|-----|--------------------|
| AG-W0550  | GU10  | 5W    | 2700K/3000K/4000K | 100-270V      | ≥80 | Concrete+Aluminium |











| Model No. | Light<br>Source | Power | Color Temp        | size(cm) | Input Voltage | Ra  | Material           |
|-----------|-----------------|-------|-------------------|----------|---------------|-----|--------------------|
| AG-W0554  | LED             | 5W    | 2700K/3000K/4000K | φ18*4    | 100-270V      | ≥80 | Concrete+Aluminium |
| AG-W0555  | LED             | 8W    | 2700K/3000K/4000K | φ28*4    | 100-270V      | ≥80 | Concrete+Aluminium |
| AG-W0556  | LED             | 12W   | 2700K/3000