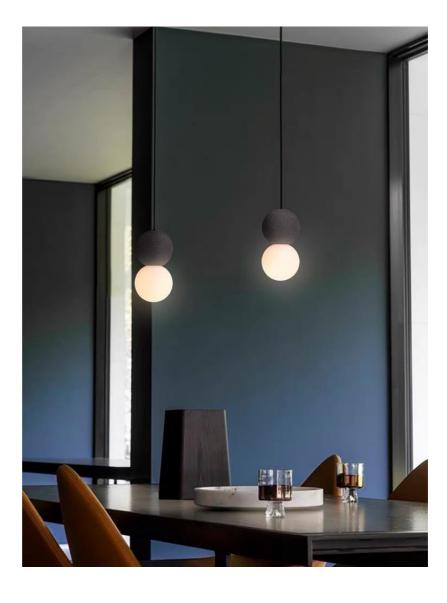

≥80 | Concrete+Aluminium |











40cm/60cm

AG-W0548 AG-W0547

| Model No. | Light<br>Source | Power | Color Temp        | Input Voltage | Ra  | Material           |
|-----------|-----------------|-------|-------------------|---------------|-----|--------------------|
| AG-W0547  | LED             | 12W   | 2700K/3000K/4000K | 100-270V      | ≥80 | Concrete+Aluminium |
| AG-W0548  | LED             | 20W   | 2700K/3000K/4000K | 100-270V      | ≥80 | Concrete+Aluminium |









| Model No. | Light<br>Source | Power | Color Temp        | Input Voltage | Ra  | Material           |
|-----------|-----------------|-------|-------------------|---------------|-----|--------------------|
| AG-P5531  | G9              | 5W    | 2700K/3000K/4000K | 100-270V      | ≥80 | Concrete+Aluminium |











| Model No. | Light<br>Source | Power | Color Temp        | Input Voltage | Ra  | Material           |
|-----------|-----------------|-------|-------------------|---------------|-----|--------------------|
| AG-P5530  | G9              | 5W    | 2700K/3000K/4000K | 100-270V      | ≥80 | Concrete+Aluminium |











| Model No. | Light<br>Source | Power | Color Temp        | Input Voltage | Ra  | Material           |
|-----------|-----------------|-------|-------------------|---------------|-----|--------------------|
| AG-P5532  | G9              | 5W    | 2700K/3000K/4000K | 100-270V      | ≥80 | Concrete+Aluminium |













| Model No. | Light<br>Source | Power | Color Temp        | Input Voltage | Ra  | Material           |
|-----------|-----------------|-------|------