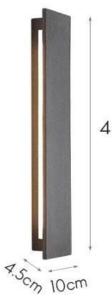

| Model No. | Light<br>Source | Power | Color Temp        | Input Voltage | Ra  | Material           |
|-----------|-----------------|-------|-------------------|---------------|-----|--------------------|
| AG-W0542  | LED             | 18W   | 2700K/3000K/4000K | 100-270V      | ≥80 | Concrete+Aluminium |
| AG-W0543  | LED             | 26W   | 2700K/3000K/4000K | 100-270V      | ≥80 | Concrete+Aluminium |