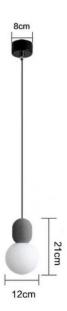

| Model No. | Light | Power | Color Temp        | Input Voltage | Ra  | Material           |
|-----------|-------|-------|-------------------|---------------|-----|--------------------|
| AG-W0553  | LED   | 2*5W  | 2700K/3000K/4000K | 100-270V      | ≥80 | Concrete+Aluminium |