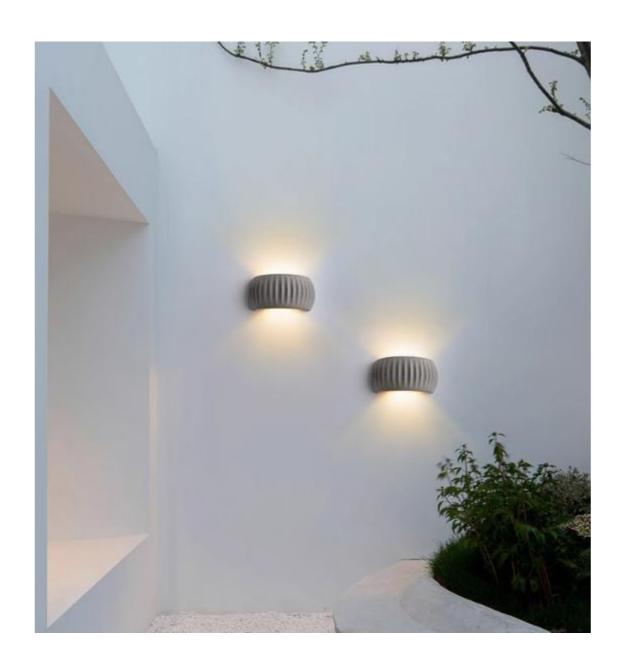

| Model No. | Light | Power | Color Temp        | Input Voltage | Ra  | Material           |
|-----------|-------|-------|-------------------|---------------|-----|--------------------|
| AG-W0553  | LED   | 2*5W  | 2700K/3000K/4000K | 100-270V      | ≥80 | Concrete+Aluminium |