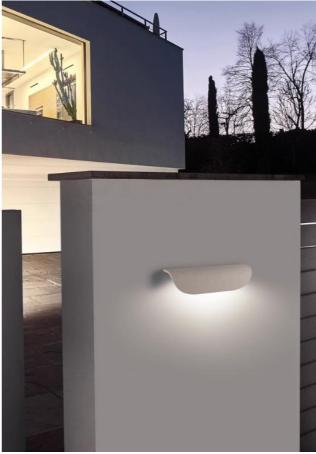

40cm/60cm

AG-W0548 AG-W0547

| Model No. | Light<br>Source | Power | Color Temp        | Input Voltage | Ra  | Material           |
|-----------|-----------------|-------|-------------------|---------------|-----|--------------------|
| AG-W0547  | LED             | 12W   | 2700K/3000K/4000K | 100-270V      | ≥80 | Concrete+Aluminium |
| AG-W0548  | LED             | 20W   | 2700K/3000K/4000K | 100-270V      | ≥80 | Concrete+Aluminium |