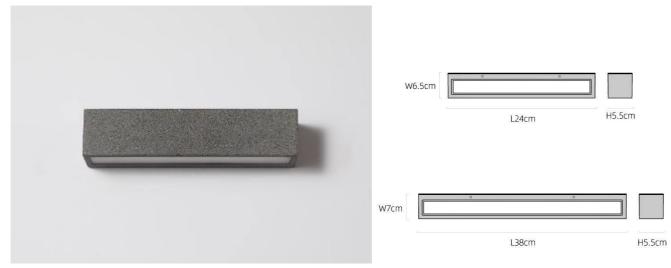

| Model No. | Light<br>Source | Power | Color Temp        | size(cm) | Input Voltage | Ra  | Material           |
|-----------|-----------------|-------|-------------------|----------|---------------|-----|--------------------|
| AG-W0554  | LED             | 5W    | 2700K/3000K/4000K | φ18*4    | 100-270V      | ≥80 | Concrete+Aluminium |
| AG-W0555  | LED             | 8W    | 2700K/3000K/4000K | φ28*4    | 100-270V      | ≥80 | Concrete+Aluminium |
| AG-W0556  | LED             | 12W   | 2700K/3000K/4000K | φ35*4    | 100-270V      | ≥80 | Concrete+Aluminium |