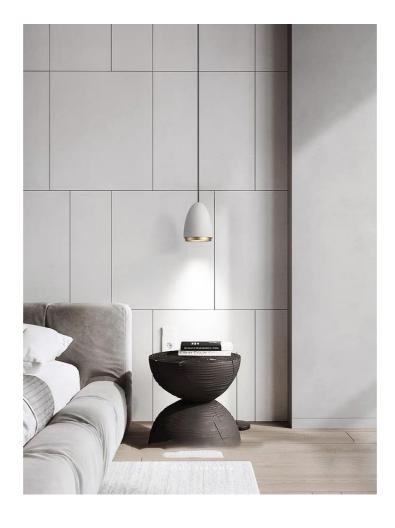

| Model No. | Light | Power | Color Temp        | Input Voltage | Ra  | Material           |
|-----------|-------|-------|-------------------|---------------|-----|--------------------|
| AG-W0553  | LED   | 2*5W  | 2700K/3000K/4000K | 100-270V      | ≥80 | Concrete+Aluminium |