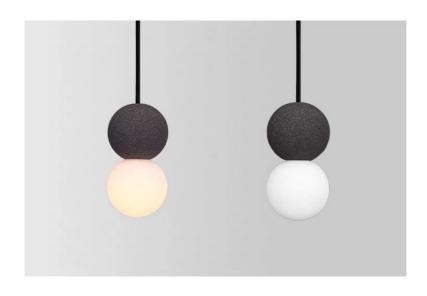

| Model No. | Light<br>Source | Power | Color Temp        | Input Voltage | Ra  | Material           |
|-----------|-----------------|-------|-------------------|---------------|-----|--------------------|
| AG-P5530  | G9              | 5W    | 2700K/3000K/4000K | 100-270V      | ≥80 | Concrete+Aluminium |