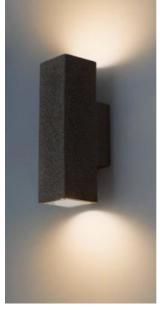

| Model No. | Light<br>Source | Power | Color Temp        | Input Voltage | Ra  | Material           |
|-----------|-----------------|-------|-------------------|---------------|-----|--------------------|
| AG-W0542  | LED             | 18W   | 2700K/3000K/4000K | 100-270V      | ≥80 | Concrete+Aluminium |
| AG-W0543  | LED             | 26W   | 2700K/3000K/4000K | 100-270V      | ≥80 | Concrete+Aluminium |